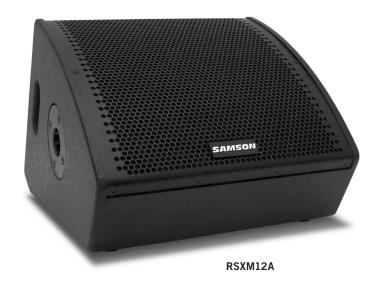

# RSXM10A / RSXM12A

## 800W 2-Way Active Stage Monitors

RSXM10A and RSXM12A both produce 800 watts of Class D power via their respective 10" and 12" low frequency drivers and premium 1" horn-loaded tweeters. A compact, coaxial design gives the monitors amazing portability with impeccable sound. In addition, each monitor has an integrated 1 3/8" pole mount receptacle and a Monitor/FOH optimization switch for added flexibility.

Designed to bring professional performance to a variety of monitoring applications, including keyboards and electronic drums, the RSXM10A and RSXM12A are also convenient for DJs needing a dedicated monitor while working in a compact booth. A single XLR-1/4" combo input is provided, along with an XLR Link output for system expansion. In addition, both monitors include a powder coated steel grill and two integrated side carry handles, making them durable, yet highly portable for use on the road.