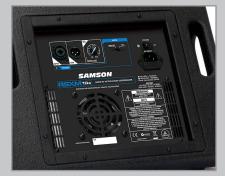

Designed to bring professional performance to a variety of monitoring applications, including keyboards and electronic drums, the RSXM10A and RSXM12A are also convenient for DJs needing a dedicated monitor while working in a compact booth. A single XLR-1/4" combo input is provided, along with an XLR Link output for system expansion. In addition, both monitors include a powder coated steel grill and two integrated side carry handles, making them durable, yet highly portable for use on the road.

RSXM10A

RSXM10A back panel