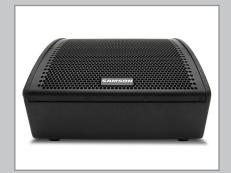

booth. A single XLR-1/4" combo input is provided, along with an XLR Link output for system expansion. In addition, both monitors include a powder coated steel grill and two integrated side carry handles, making them durable, yet highly portable for use on the road.

#### **FEATURES**

- Lightweight Class D 2-way active stage monitors
- . 800 watts of output power
- · All-wood cabinet construction
- · Compact, coaxial design
- RSXM10A: 10" low frequency driver
- RSXM12A: 12" low frequency driver
- 1" tweeter
- · XLR-1/4" combo input

- · XLR Link output
- · Dedicated Volume knob
- · FOH/Monitor selector switch to optimize sound
- 1 3/8" pole mount receptacle
- · Integrated side carry handles
- Perforated steel grill protects all monitor components
- · Durable black, textured paint finish



RSXM10A



RSXM10A back panel

### RSXM10A

| UPC    | 809164017806 |
|--------|--------------|
| SKU    | SARSXM10A    |
| HEIGHT | 17"          |
| WIDTH  | 17"          |
| DEPTH  | 16"          |
| WEIGHT | 30lb         |
|        |              |

#### RSXM12A

| UPC    | 809164017813 |
|--------|--------------|
| SKU    | SARSXM12A    |
| HEIGHT | 18.25"       |
| WIDTH  | 18.5"        |
| DEPTH  | 17.25"       |
| WFIGHT | 36lb         |

- \* DIMENSIONS AND WEIGHTS BOXED
- \*\* MASTER CARTON QUANTITY (ALL): 1